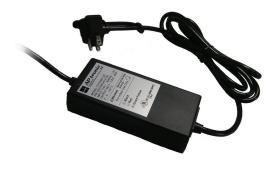

### Description

The TA115/48-1,38 is a practical, low-cost, power source. This 48 VDC output power supply is typically used to provide a convenient power source for many IT products. The TA115/48-1,38 power supply is compact and constructed of an impact resistant thermoplastic material for long life operation.

### **Product Mounting**

- The TA115/48-1,38 is typically placed on a table or flat surface
- A wall mounting clamp is optional available

### Input

- Input Voltage: 115 V<sub>AC</sub>
- Input Voltage Range: 90 132 V<sub>AC</sub>
- Frequency: 50 60 Hz

### Output

- Output Voltage: 48 V
- Output Current: 1,38 A