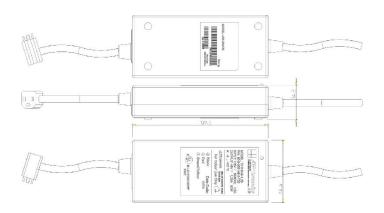

### Description

The TA115/48-1,38 is a practical, low-cost, power source. This 48 VDC output power supply is typically used to provide a convenient power source for many IT products. The TA115/48-1,38 power supply is compact and constructed of an impact resistant thermoplastic material for long life operation.

### **Product Mounting**

- The TA115/48-1,38 is typically placed on a table or flat surface
- A wall mounting clamp is optional available

### Input

- Input Voltage: 115 V<sub>AC</sub>
- Input Voltage Range: 90 132 V<sub>AC</sub>
- Frequency: 50 60 Hz

### Output

- Output Voltage: 48 V
- Output Current: 1,38 A