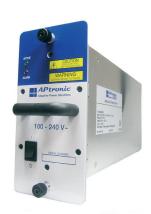

### Description

The power supply is intended for use in telecommunications, yet, also applicable for general use. The unit is designed to work in a cabinet which provides sufficient airflow for cooling.

### Mechanics

Case Material: Aluminum

Protection Category: IP 30